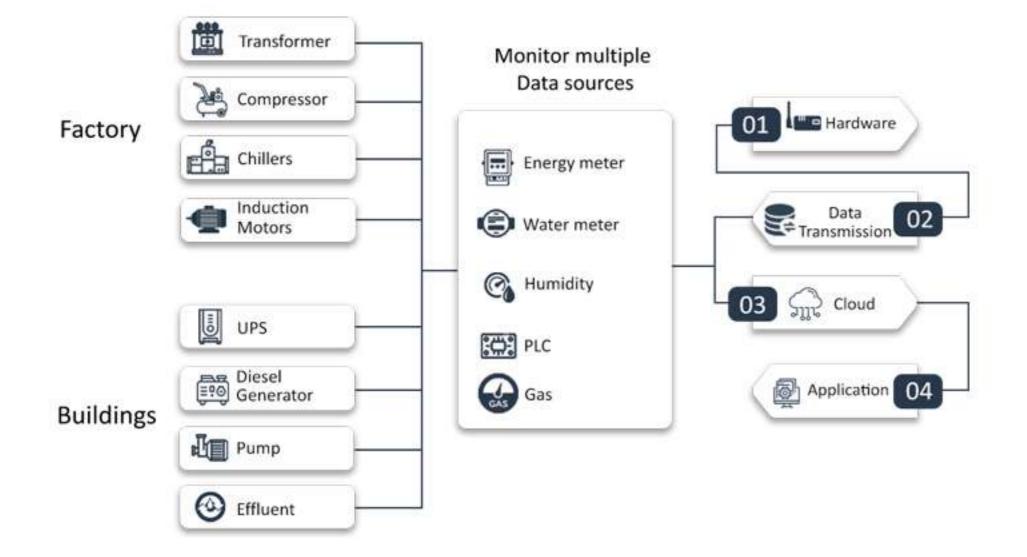

The software communicates with MODBUS supported meters and various analog / digital signals to acquire online data, processes the data and displays the data in tabular, graphical, or mimic views as per user. The system is armed with alarm / event Logs, dashboard & reporting tool facilities help the user to take decision proactively, thus eliminating any events in the system. The system also supports customized modification as per demand.

# **Application Areas**

- Industries, factories, Manufacturing & Production facilities
- Chemical, Fertilizers, Power plants, etc
- Utilities & Power Distribution Companies
- Commercial sub-metering applications
- Building management and monitoring systems
- Entities engaged in energy certificates, carbon credit and ISO Certifications
- Building, Office & Home Automation