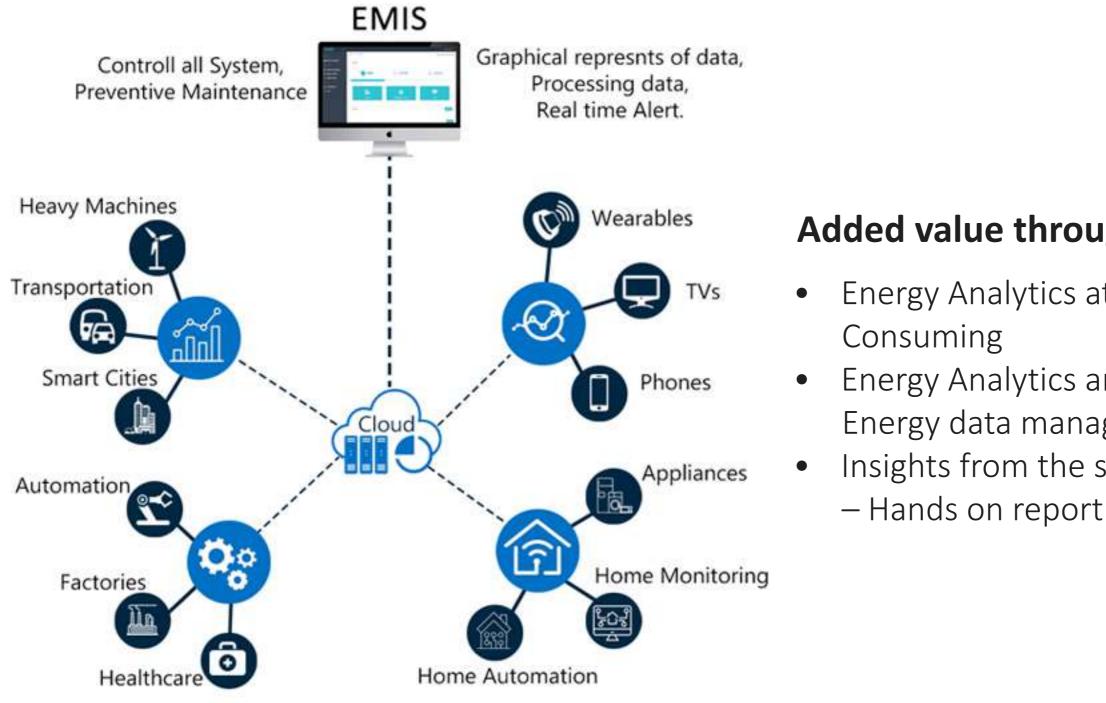

## **Energy Management Information System - EMIS**

Enelytix is a web based advanced result driven real-time data acquisition, monitoring, & software for effective management of electrical systems and processes for any electrical facility or process plants (flow, pressure, temperature, etc) business user in an industry.

The software communicates with MODBUS supported meters and various analog / digital signals to acquire online data, processes the data and displays the data in tabular, graphical, or mimic views as per user. The system is armed with alarm / event Logs, dashboard & reporting tool facilities help the user to take decision proactively, thus eliminating any events in the system. The system also supports customized modification as per demand.

#### Added value through professional service

- Energy Analytics at a glance Less Time Consuming
- Energy Analytics and the benefits of professional Energy data management
- Insights from the shoulder of a Tronixware Expert

## Enhance the value of your Data

- 1. Flexible and Secure- Cloud-based energy data management solution
- 2. Installation of IoT (gprs) based Data Acquisition modules to record all data
- 3. Information is made available through a web application or Mobile App
- 4. Expert analysis of data through various tools
- 5. Generation of detailed reports with alerts and notification on the personalized web portal
- 6. Regular & informative reports tailored to match your specific needs will developed & delivered
- 7. Technical optimization measures can be planned in Energy Analytics and tracked