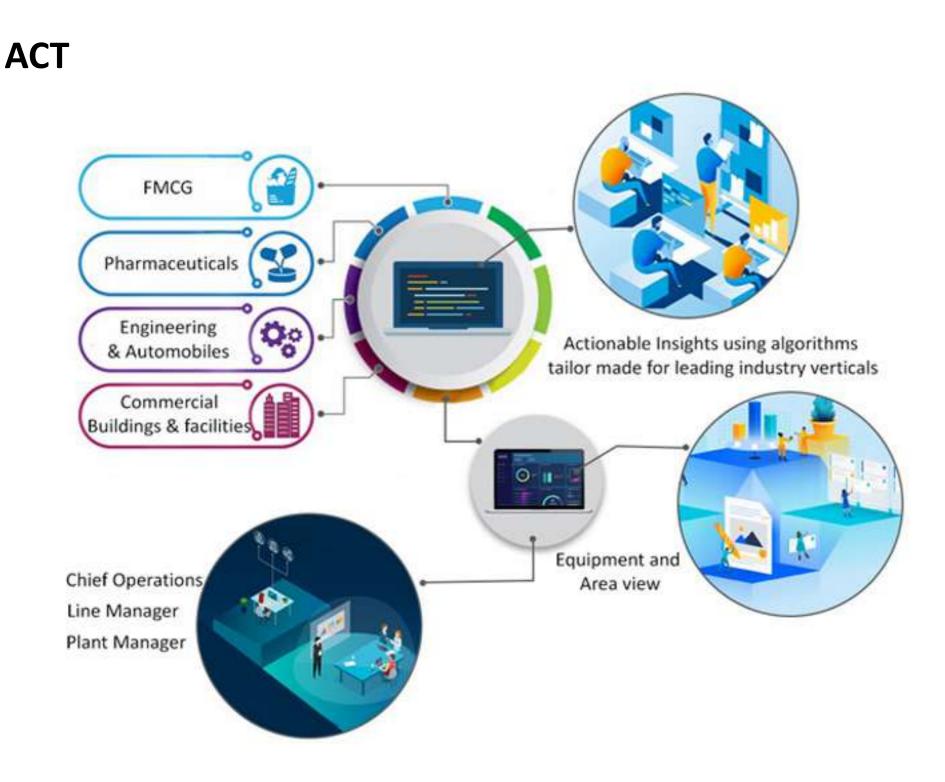

# **Application Areas**

- Industries, factories, Manufacturing & Production facilities
- Chemical, Fertilizers, Power plants, etc
- Utilities & Power Distribution Companies
- Commercial sub-metering applications
- Building management and monitoring systems
- Entities engaged in energy certificates, carbon credit and ISO Certifications
- Building, Office & Home Automation

## **Predictive Manintenance**

The predictive analysis of any equipment reduces downtime by 70%, extends life time by 30% and reduces energy consumption by 10%. Empowering Enterprises to improve their Asset Efficiency with IoT powered Predictive Analytics