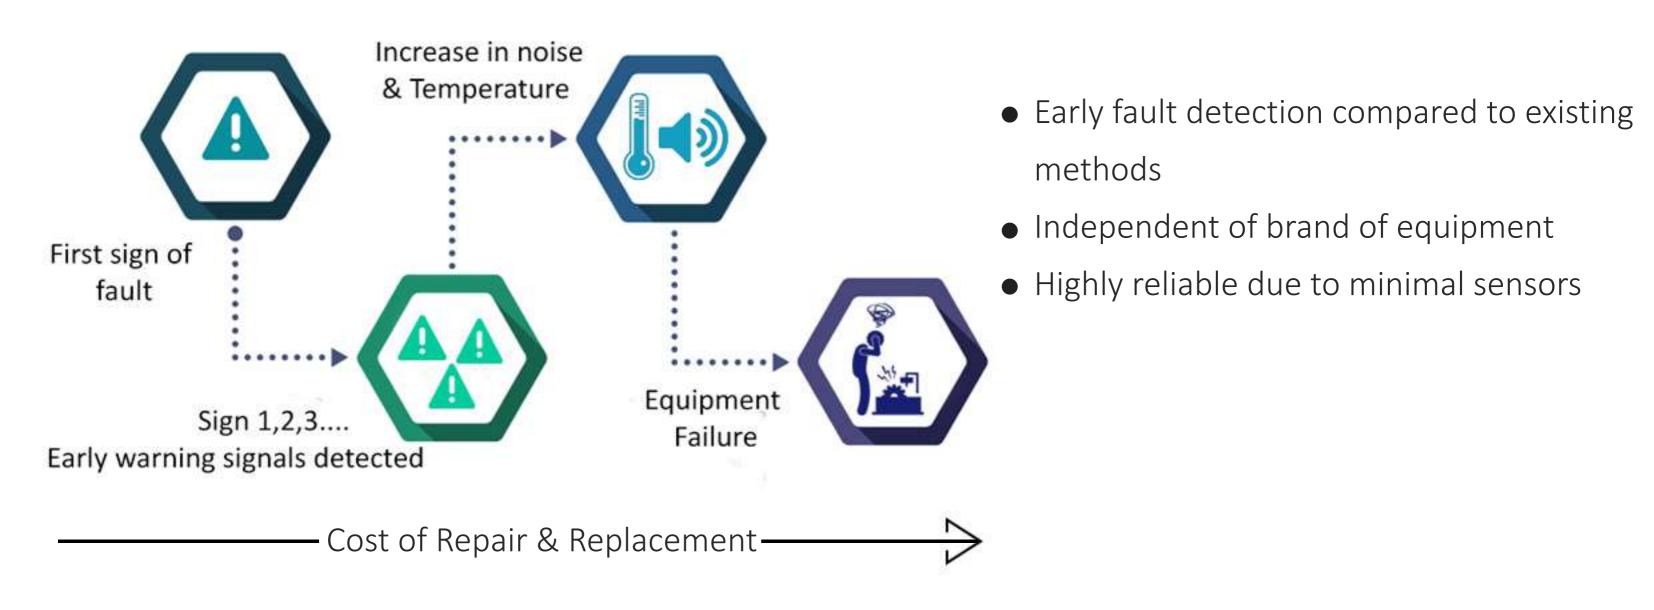

#### **OEE – Overall Equipment Effectiveness**

Benefits of Transition from Reactive to predictive maintenance using Enelytix

Enelytix detects any change in the mechanical behaviour of the equipment which reflects in the electrical signal.