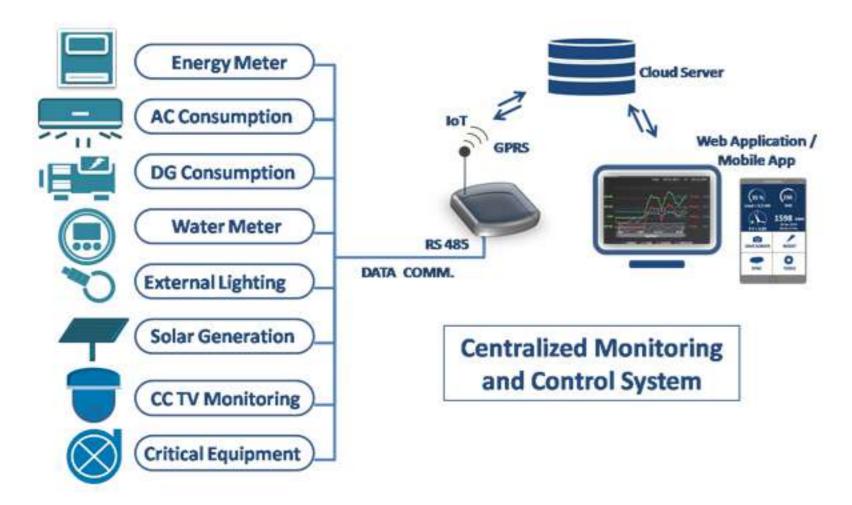

The software communicates with MODBUS supported meters and various analog / digital signals to acquire online data, processes the data and displays the data in tabular, graphical, or mimic views as per user. The system is armed with alarm / event Logs, dashboard & reporting tool facilities help the user to take decision proactively, thus eliminating any events in the system. The system also supports customized modification as per demand.

## Enhance the value of your Data

- 1. Flexible and Secure- Cloud-based energy data management solution
- 2. Installation of IoT (gprs) based Data Acquisition modules to record all data
- 3. Information is made available through a web application or Mobile App
- 4. Expert analysis of data through various tools
- 5. Generation of detailed reports with alerts and notification on the personalized web portal
- 6. Regular & informative reports tailored to match your specific needs will developed & delivered
- 7. Technical optimization measures can be planned in Energy Analytics and tracked

## Features

- Smart Dashboard for user friendly Interface
- Online Monitoring with smart GUI
- Live Trends & Historical view with comparative charts
- Alerts & Notification Window
- Fully customized Reporting Tools
- Customized Control & Operation window
- Advanced analytical modules as per user requirement