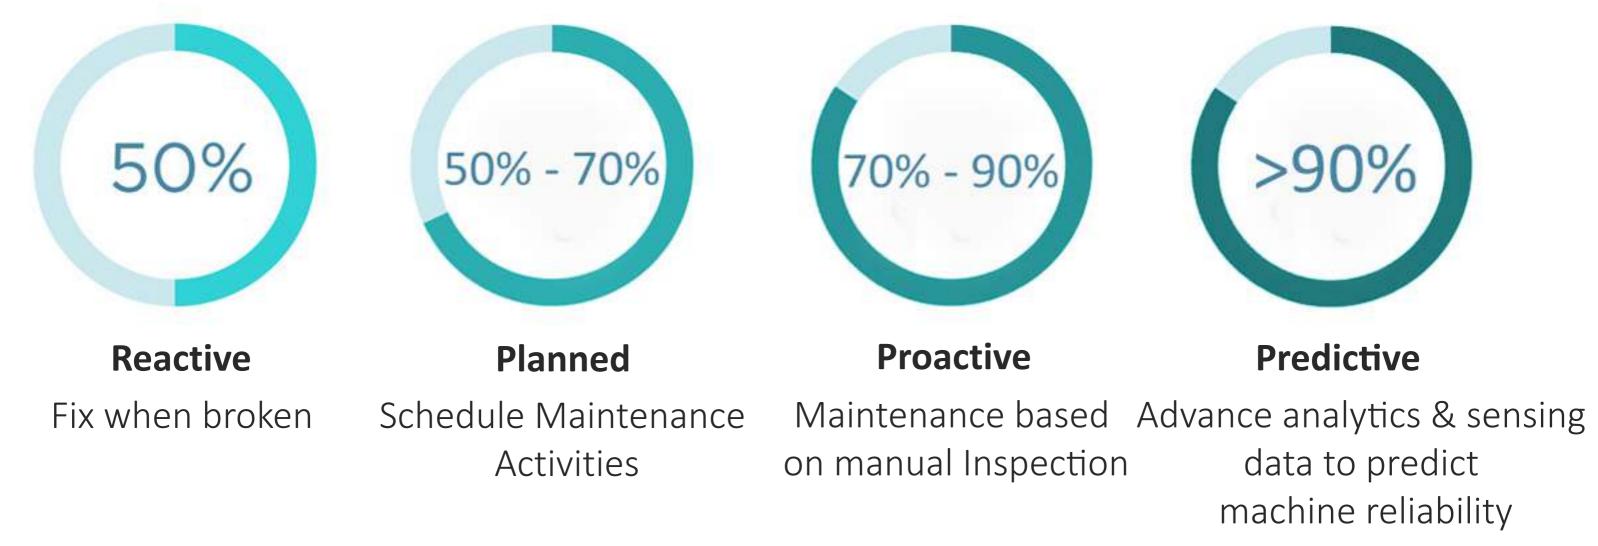

#### **OEE – Overall Equipment Effectiveness**

Benefits of Transition from Reactive to predictive maintenance using Enelytix

Enelytix detects any change in the mechanical behaviour of the equipment which reflects in the electrical signal.