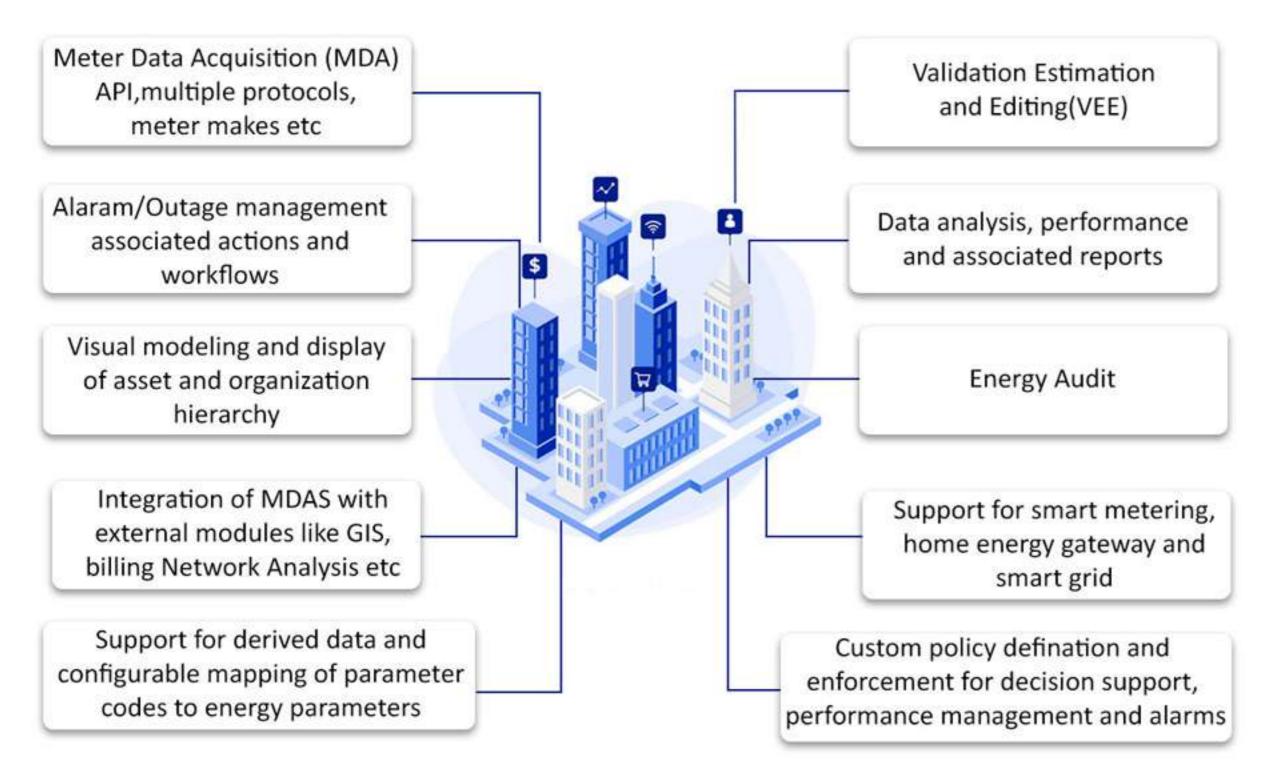

The software communicates with MODBUS supported meters and various analog / digital signals to acquire online data, processes the data and displays the data in tabular, graphical, or mimic views as per user. The system is armed with alarm / event Logs, dashboard & reporting tool facilities help the user to take decision proactively, thus eliminating any events in the system. The system also supports customized modification as per demand.

## Features

- Smart Dashboard for user friendly Interface
- Online Monitoring with smart GUI
- Live Trends & Historical view with comparative charts
- Alerts & Notification Window
- Fully customized Reporting Tools
- Customized Control & Operation window
- Advanced analytical modules as per user requirement