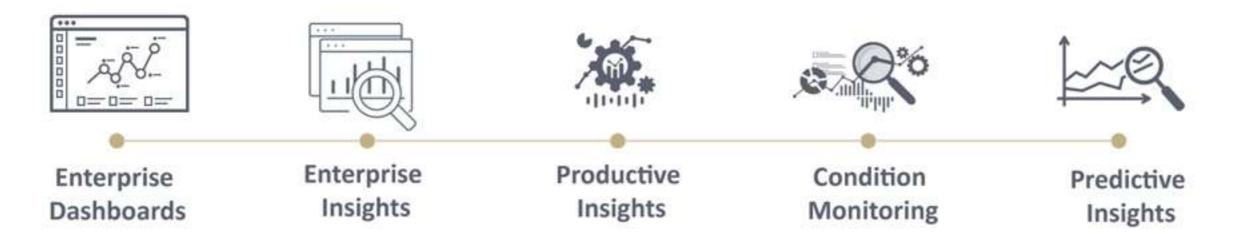

### Acquire

### Analyze

Enelytix uses only electrical data to perform predictive maintenance reducing cost of analytics by nearly 50%

- Data Acquisition (IOT Devices & Data Logger)
- Data Profiling (Refining & Cleaning)
- Data Representation (Contextualizing)