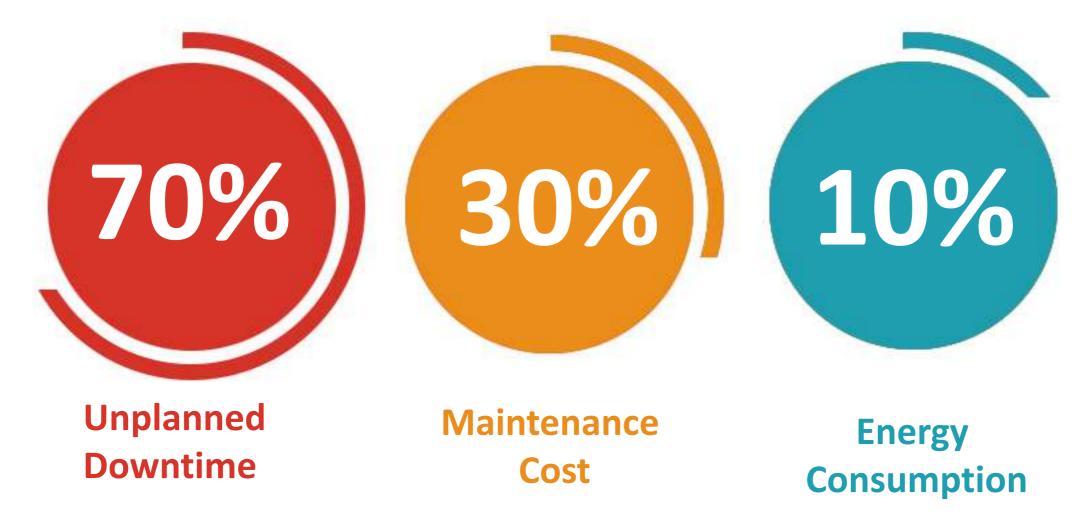

## **Predictive Manintenance**

The predictive analysis of any equipment reduces downtime by 70%, extends life time by 30% and reduces energy consumption by 10%. Empowering Enterprises to improve their Asset Efficiency with IoT powered Predictive Analytics